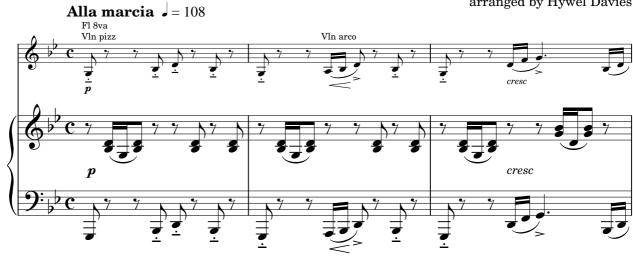

## PRELUDE IN G MINOR

SERGEI RACHMANINOFF arranged by Hywel Davies

© Copyright 1904 by Hawkes & Son (London) Ltd This arrangement © copyright 2010 by Hawkes & Son (London) Ltd

Rachmaninoff: Prelude op 23 no 5 © copyright 1904 by Hawkes & Son (London) Ltd This arrangement © copyright 2010 by Hawkes & Son (London) Ltd