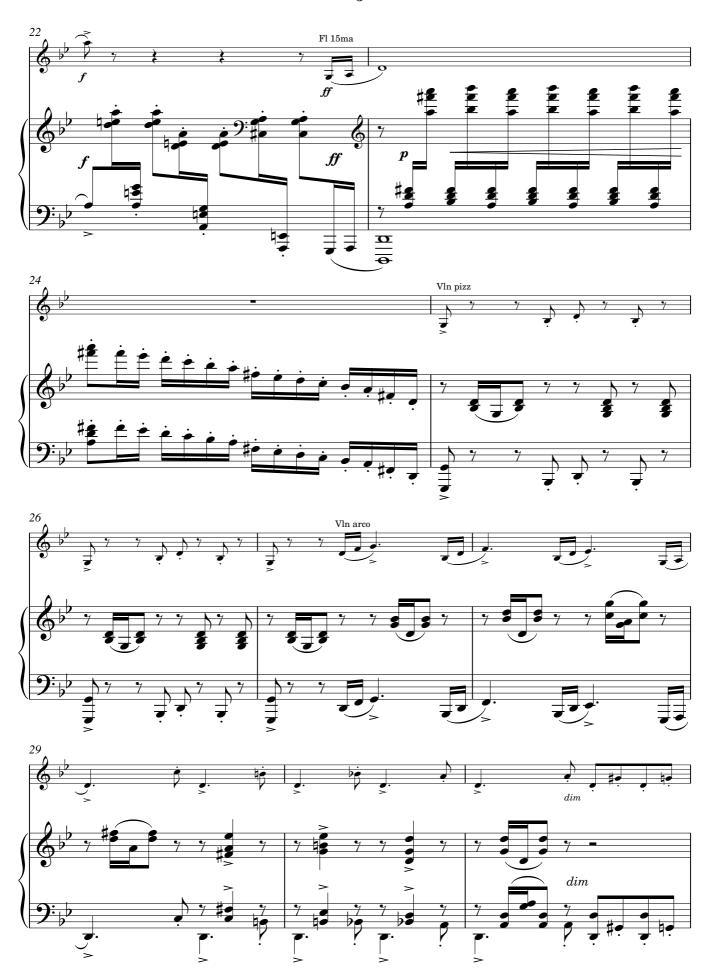

## PRELUDE IN G MINOR

SERGEI RACHMANINOFF arranged by Hywel Davies

© Copyright 1904 by Hawkes & Son (London) Ltd This arrangement © copyright 2010 by Hawkes & Son (London) Ltd

Rachmaninoff: Prelude op 23 no 5 © copyright 1904 by Hawkes & Son (London) Ltd This arrangement © copyright 2010 by Hawkes & Son (London) Ltd