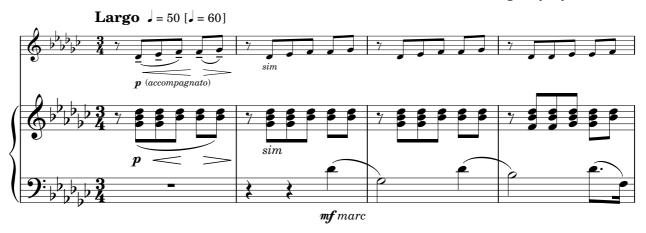

## PRELUDE IN G FLAT MAJOR

SERGEI RACHMANINOFF arranged by Hywel Davies

© Copyright 1904 by Hawkes & Son (London) Ltd This arrangement © copyright 2010 by Hawkes & Son (London) Ltd

Rachmaninoff: Prelude op 23 no 10 © copyright 1904 by Hawkes & Son (London) Ltd This arrangement © copyright 2010 by Hawkes & Son (London) Ltd