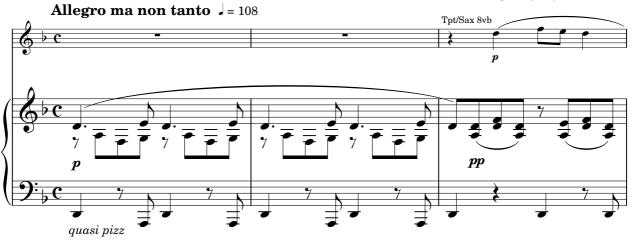

## PIANO CONCERTO no 3 Theme from first movement

SERGEI RACHMANINOFF arranged by Hywel Davies

<sup>©</sup> Copyright 1910 by Hawkes & Son (London) Ltd This arrangement © copyright 2010 by Hawkes & Son (London) Ltd